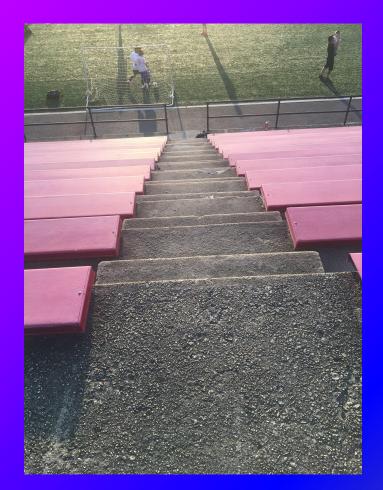

# 5th question- is this wheelchair accessible or not?

# It is definitely not wheelchair accessible

It is not wheelchair accessible because if you were a disabled person, then you couldn't get down the stairs to get on the field.