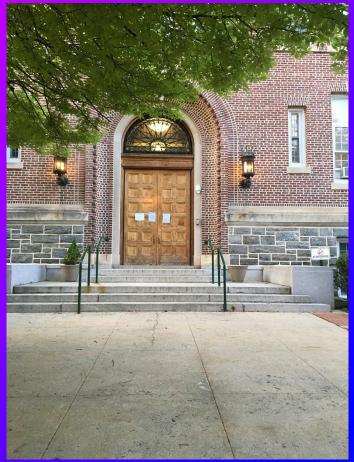

# Wheelchair accessible or not?

Today i will present to you a quiz. The quiz is showing you pictures and you will decide if it is wheelchair accessible or not. There will be 6 questions.

1st question- Is this wheelchair accessible or not?

# Definitely not!

This is not wheelchair accessible because to get into the school you have to walk up stairs, which a person in a wheelchair can't do.