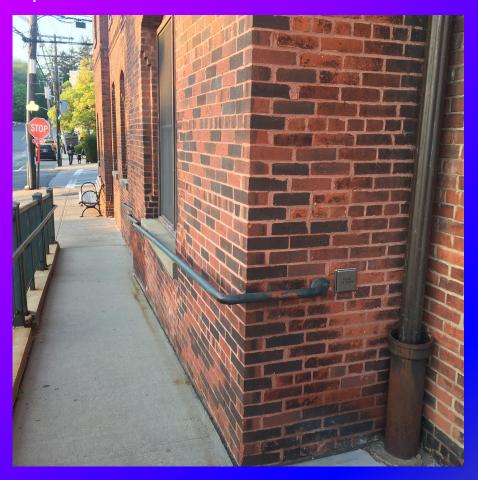

# 3rd question- Wheelchair accessible or not?

### It is wheelchair accessible

It is because people in a wheelchair can go up and down a ramp and also there is a button that you press to open the door for handicapped people. The library is wheelchair accessible.