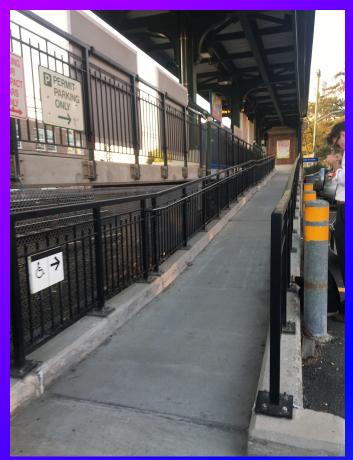

# 2nd question- Is this wheelchair accessible or not?

# It is wheelchair accessible

It is wheelchair accessible because people in a wheelchair can ride up and down the ramp. Also there is the handicapped sign in the right corner.