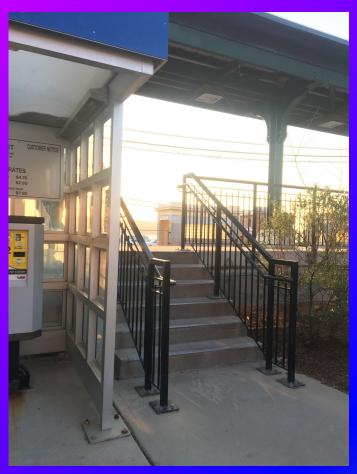

# 4th question- Wheelchair accessible or not?

### It is not wheelchair accessible

It is not wheelchair accessible because people in a wheelchair can't get up the stairs to get in the train station without help from another person.