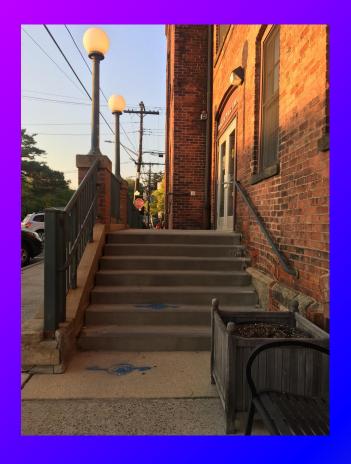

# 4th question- Wheelchair accessible or not?

### It is not wheelchair accessible

It is not wheelchair accessible because people in a wheelchair can't get up the stairs to get in the train station without help from another person.